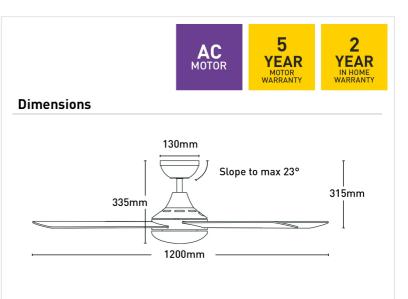

| Blade Material                     | Plywood                                                                                     |
|------------------------------------|---------------------------------------------------------------------------------------------|
| Blade Sweep                        | 120cm                                                                                       |
| Colour Options                     | White                                                                                       |
| Controller                         | Wall control, Remote control (sold separately)                                              |
| Material                           | Metal                                                                                       |
| Max Airflow                        | 7,400m³/h                                                                                   |
| Model                              | FC920124                                                                                    |
|                                    |                                                                                             |
| Recommended Spaces                 | Living Room, Dining Room,<br>Kitchen, Bedroom, Study,<br>Alfresco, Coastal Areas            |
| Recommended Spaces Reverse Airflow | Kitchen, Bedroom, Study,                                                                    |
|                                    | Kitchen, Bedroom, Study,<br>Alfresco, Coastal Areas                                         |
| Reverse Airflow                    | Kitchen, Bedroom, Study,<br>Alfresco, Coastal Areas<br>True                                 |
| Reverse Airflow Speed Settings     | Kitchen, Bedroom, Study, Alfresco, Coastal Areas  True  3  2 year in-home warranty / 5 year |